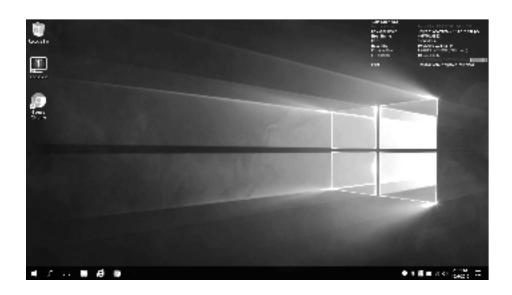

## Welcome to Your Desktop! Worksheet

1. Circle the internet browser icons:

| 2. | Write three common | domain | names |
|----|--------------------|--------|-------|
|----|--------------------|--------|-------|